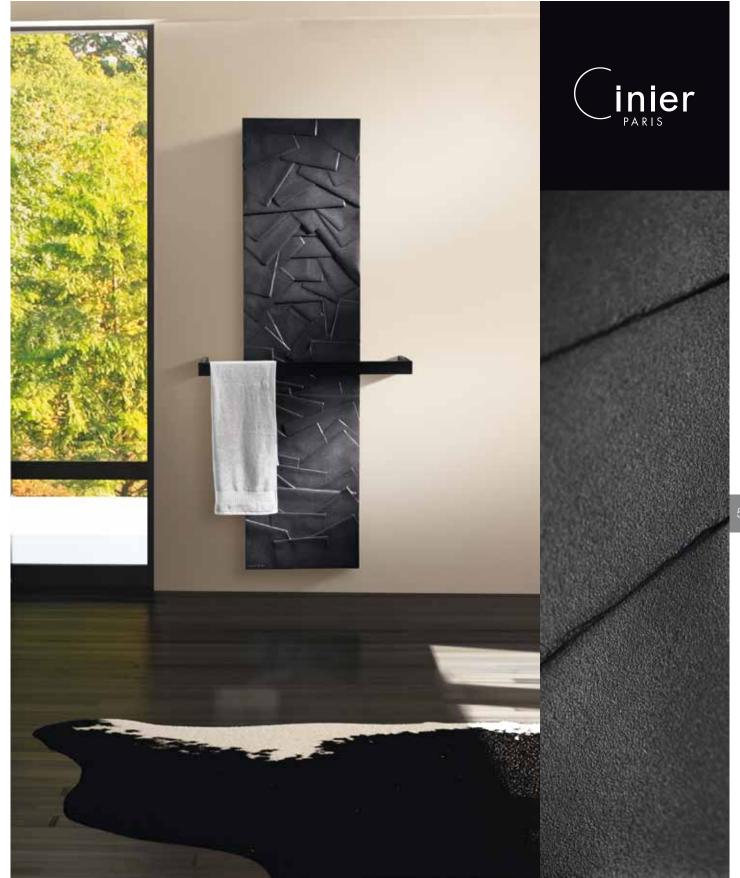

# Create the most beautiful radiators

Excellent technology and comfort of heating. A stunning radiator in Olycal Stone to warm and upgrade your home.

Available for electric, output: 900W or hydronic, output ∆t 50: 803W