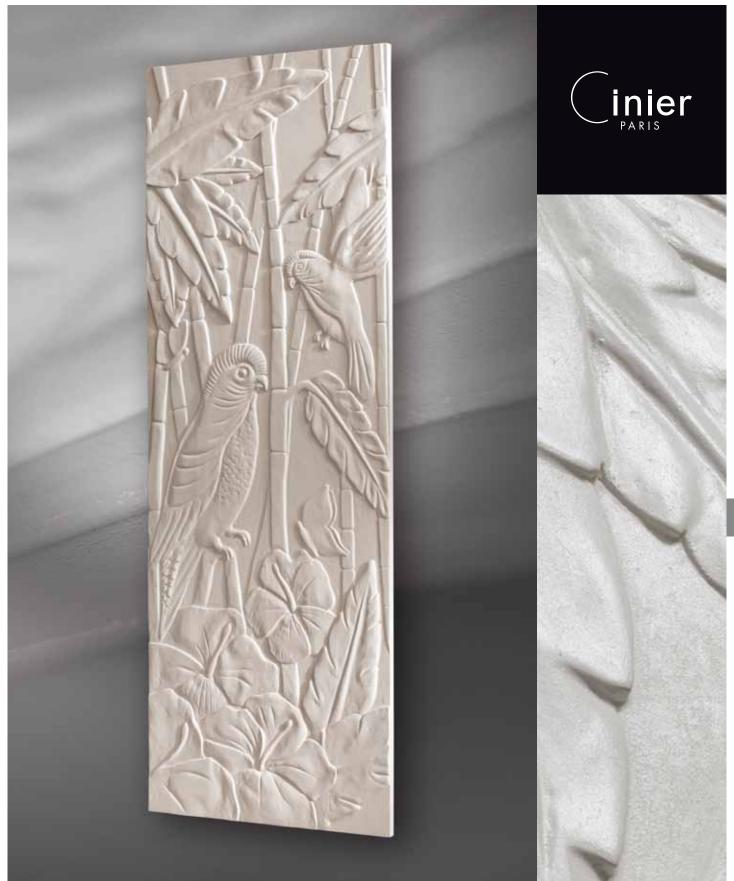

### ART NOUVEAU

Ref. Art Nouveau 220 x 80

Inspired by the turn-of-the-century Art Nouveau, where wild floral nature bursts into urban decor. Sculpture by the French artists Marie-Claire ESPOSITO and Mathieu LEFORT for CINIER.