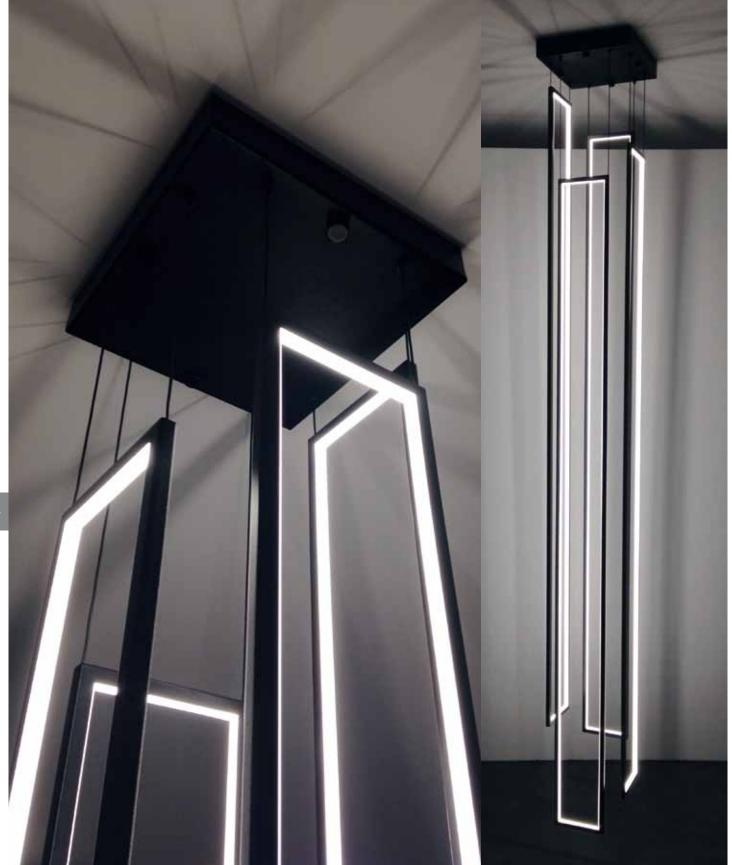

Ref. Roc led zen goldblack

ROC LED ZEN

Ref. Roc led zen white

Ref: Cascade de miré - 4

Stunning LED ceiling pendant light. For the same output, the LT CASCADE pendant fixture saves 75% energy compared to a standard lighting fixture.

Height: Min 250cm -98\_1/2" \_ Max: 350cm - 137\_3/4"

Ceiling print: 30 x 30 cm / 12" square - Frame: black color.

Made in France