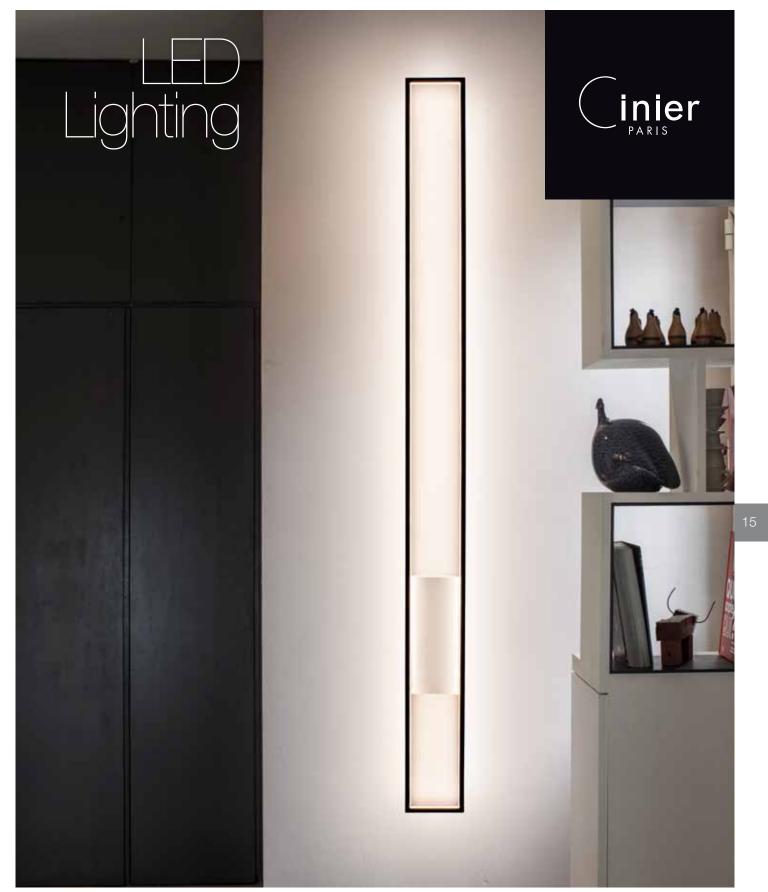

## MRÉ M

#### Ref. Miré M

New Miré-M wall mount LED light fixture by Michel Cinier. Thin, Smart, efficient. 210 x 17cm.

Made in France with love.