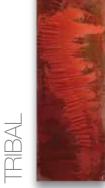

Artist: Johanne Cinier

Ref. Tribal pearl 220 x 50

Available for electric, output: 1000W to 1900W or hydronic, output  $\Delta t$  50: 803W to 2069W

Artist: Johanne Cinier