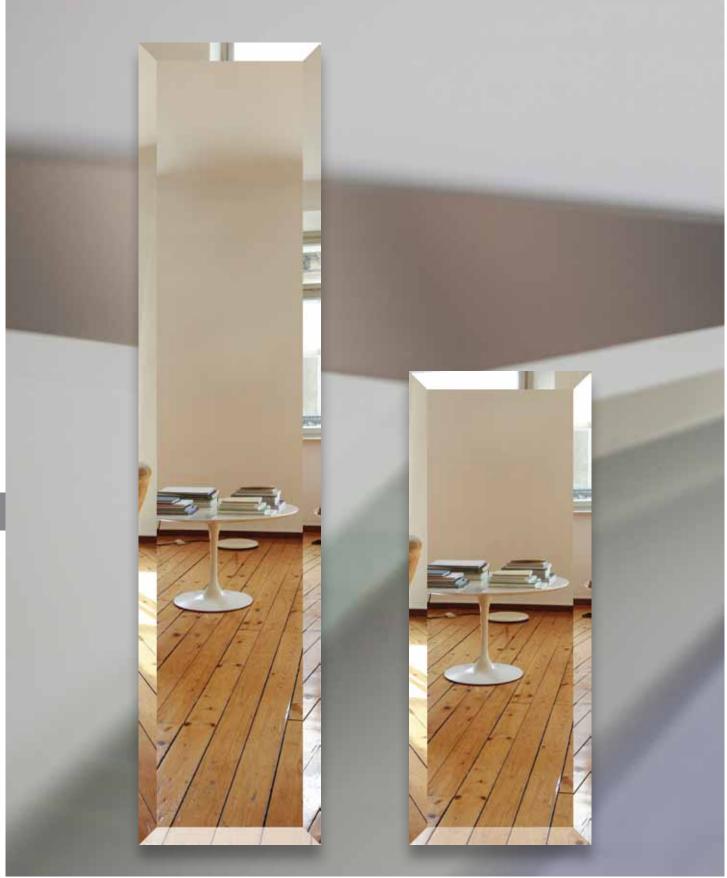

Framed with wide beveled edges, the CINIER all-glass mirror radiator adds depth and dimension to a bathroom or an entryway. Available in two standard sizes or tailor-made.

Material: Olycal stone & silver mirror