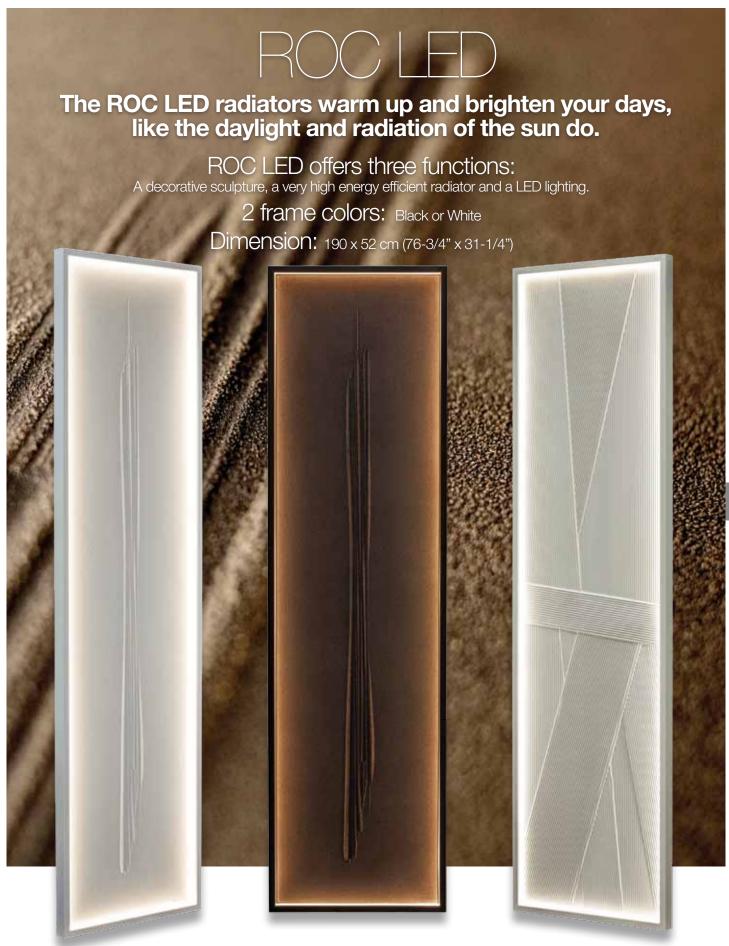

Ref. Blue gold 220 x 50

Available for electric, output: 1000W to 1900W or hydronic, output  $\Delta$ t 50: 803W to 2069W Artist: Johanne Cinier

ROC LED PLISSE

Ref. Roc led plissé white

ROC LED ZEN NOIR DORÉ

Ref. Roc led zen goldblack

ROC LED ZEN

Ref. Roc led zen white

Ref: Cascade de miré - 4

Stunning LED ceiling pendant light. For the same output, the LT CASCADE pendant fixture saves 75% energy compared to a standard lighting fixture.