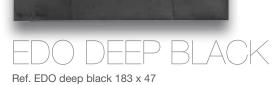

#### EDO TOWEL WARMER

Ref. EDO 183 x 47 with large matte black towel bar

The Art of heating your bathroom.

Towel Warmer & Radiator. 183 cm x 47 cm (71-3/4 inch x 18 inch). Shown with 1 large towel bar. Also available with 2 small towel bars. Available for electric, output: 900W or hydronic, output  $\Delta$ t 50: 860W. Design: Johanne Cinier