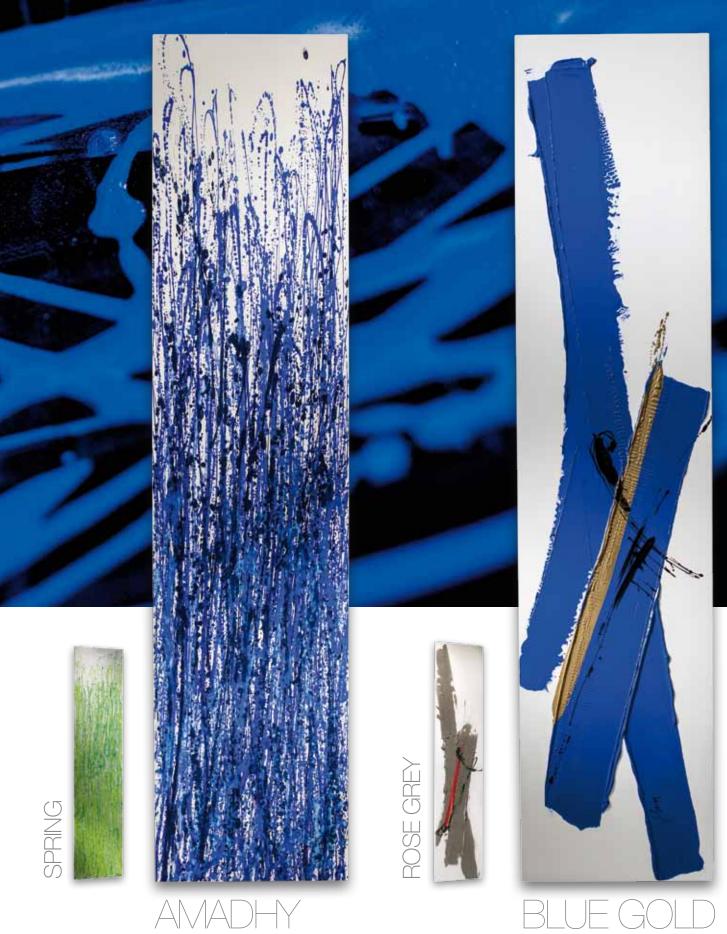

Stunning piece for heating and home decoration.

Made in France.

Ref. Dune bleu 220 x 50

Available for electric, output: 1000W to 1900W or hydronic, output Δt 50: 803W to 2069W

Artist: Johanne Cinier

Ref. Amadhy 220 x 50

Ref. Blue gold 220 x 50

Available for electric, output: 1000W to 1900W or hydronic, output  $\Delta$ t 50: 803W to 2069W Artist: Johanne Cinier

ROC LED PLISSE

Ref. Roc led plissé white

ROC LED ZEN NOIR DORÉ