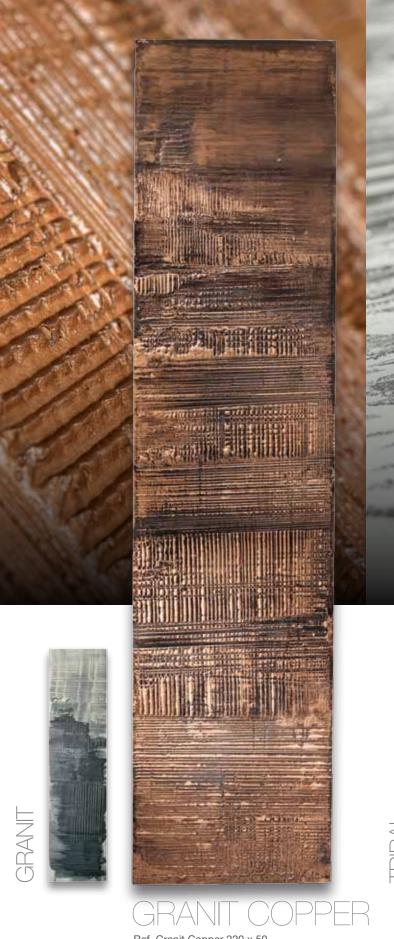

Design: Johanne Cinier

Ref. Granit Copper 220 x 50

Inspired by minerals, a very contemporary and unique radiator made with natural copper pigments. Available for electric, output: 1000W to 1900W or hydronic, output  $\Delta t$  50: 803W to 2069W