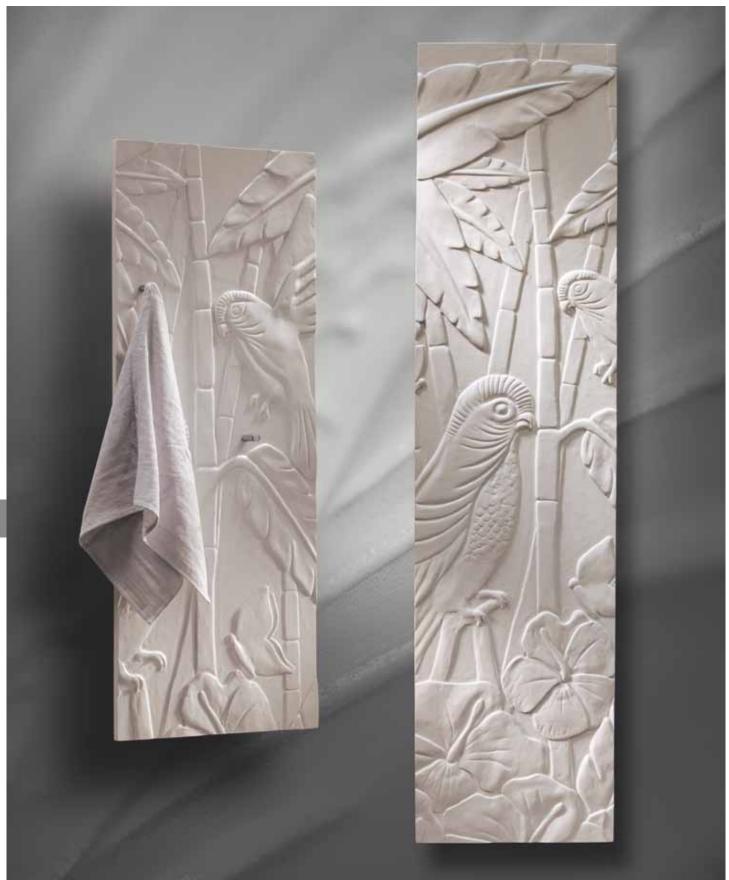

### ART NOUVEAU

Ref. Art Nouveau 220 x 80

Inspired by the turn-of-the-century Art Nouveau, where wild floral nature bursts into urban decor. Sculpture by the French artists Marie-Claire ESPOSITO and Mathieu LEFORT for CINIER.