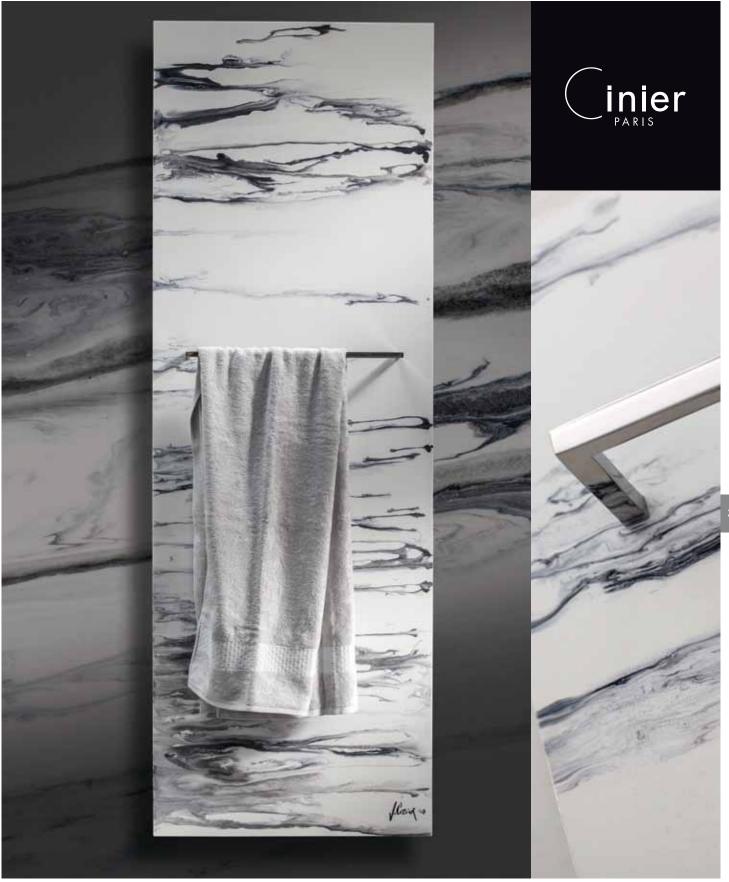

News



Radiators & Towel Warmers



New colour, new vision, new life

Led Lighting & ART







BIZO 220

Ref. Bizo 220

BIZO 130

Ref. Bizo 130

Framed with wide beveled edges, the CINIER all-glass mirror radiator adds depth and dimension to a bathroom or an entryway. Available in two standard sizes or tailor-made.

Material: Olycal stone & silver mirror



### MARBLE BARON 130

Ref. Baron Marbre 130 x 50

Towel Warmer & Radiator. 130 cm  $\times$  50 cm (51 inch  $\times$  19-3/4 inch). Shown with 1 towel bar. Also available with 2 towel bars or 3 towel hooks. Available for electric, output: 650W or hydronic, output  $\Delta$ t 50: 580W. Material: Olycal stone

Handpainted by the french Artist: Johanne Cinier Each piece is unique.



# TOWEL WARMERS

Beautiful, comfort & exclusive...

Bathroom radiators by Michel Cinier.



#### EDO TOWEL WARMER

Ref. EDO 183 x 47 with large matte black towel bar

The Art of heating your bathroom.

Towel Warmer & Radiator. 183 cm x 47 cm (71-3/4 inch x 18 inch). Shown with 1 large towel bar. Also available with 2 small towel bars. Available for electric, output: 900W or hydronic, output  $\Delta$ t 50: 860